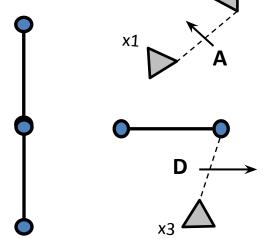

## Obstacle #1: Oak Hollow

Training = A,B,C

Preliminary = A,B,C,D

Intermediate =
A,B,C,D,E

Advanced = A,B,C,D,E,F,
X = Knockdowns (T1)