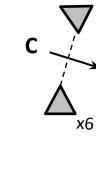

# Obstacle #3: Troll Bridge

Training = A,B,C
Preliminary = A,B,C,D
Intermediate =
A,B,C,D,E
Advanced = A,B,C,D,E,F
X = Knockdowns (1)