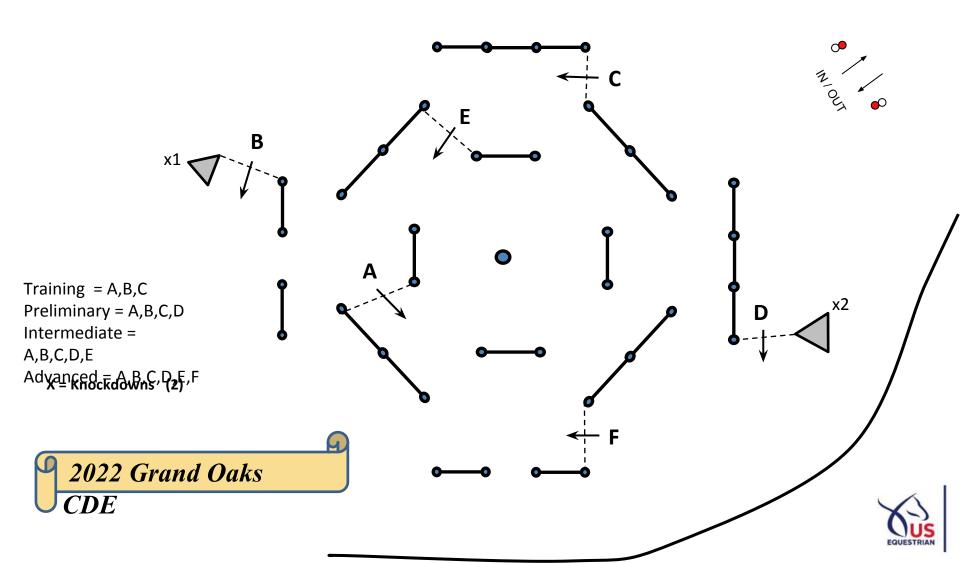

# Obstacle #3: Troll Bridge

Training = A,B,C
Preliminary = A,B,C,D
Intermediate =
A,B,C,D,E
Advanced = A,B,C,D,E,F
X = Knockdowns (1)