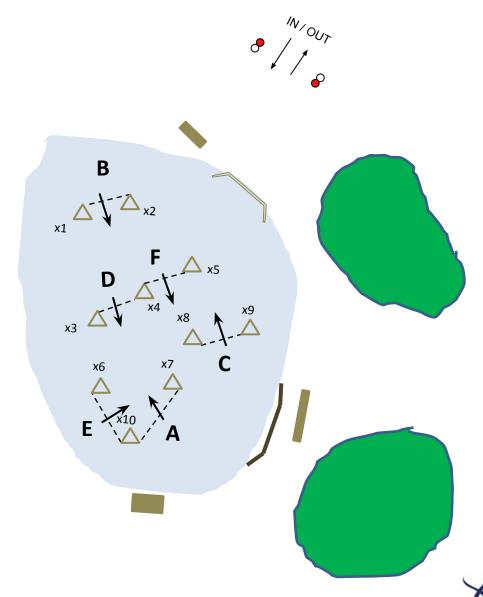

# Obstacle #3: Troll Bridge

Training = A,B,C
Preliminary = A,B,C,D
Intermediate =
A,B,C,D,E
Advanced = A,B,C,D,E,F
X = Knockdowns (1)