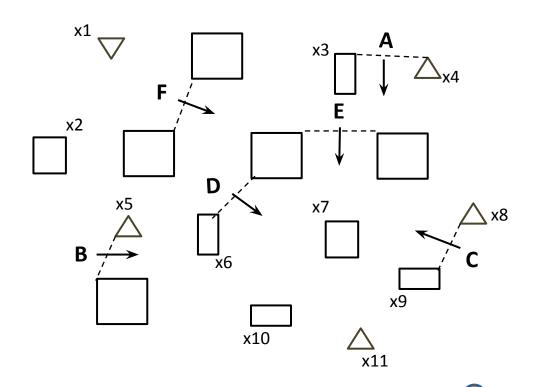

## Obstacle #1: Oak Hollow







Training = A,B,C

Preliminary = A,B,C,D

Intermediate =
A,B,C,D,E

Advanced = A,B,C,D,E,F,
X = Knockdowns (T1)





## Obstacle #2: Big

Dip



Training = A,B,C
Preliminary = A,B,C,D
Intermediate =
A,B,C,D,E
AdvaragekadvB,Q10)E







# Obstacle #3: Troll Bridge



Training = A,B,C
Preliminary = A,B,C,D
Intermediate =
A,B,C,D,E
Advanced = A,B,C,D,E,F
X = Knockdowns (1)









## **Obstacle #4: Cupola**

#### Corner

Ε х5 х9 x10 **x12** 

Intermediate = A,B,C,D,E Advanced & A.B.C.D.E.F.





# Obstacle #5: Phonehenge



#### **Obstacle #6: The**













В











**NO TRAINING** Preliminary = A,B,C,D Intermediate = A,B,C,D,E Advanced = A,B,C,D,D,E,F

X = Knockdowns (9)

x4 <

2022 Grand Oaks



### **Obstacle #7: Water**



X = Knockdowns (9)