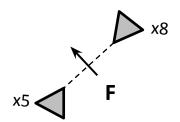

## Obstacle #2: Big

Dip

Training = A,B,C
Preliminary = A,B,C,D
Intermediate =
A,B,C,D,E
AdvaragekadvB,Q10)E