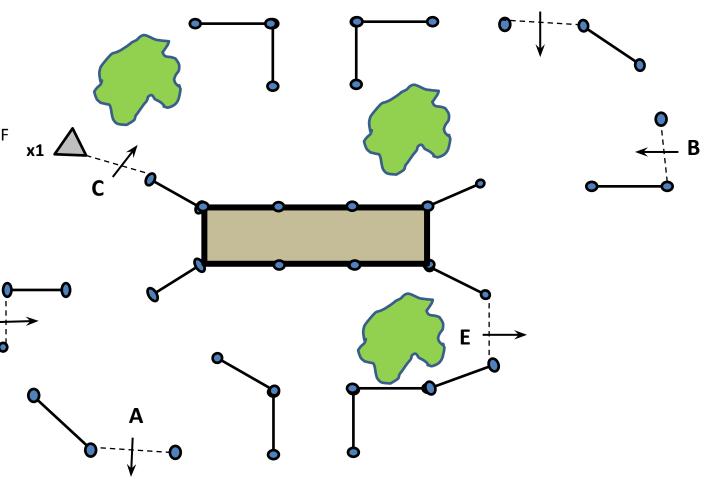

## Obstacle #1: Oak Hollow







Training = A,B,C

Preliminary = A,B,C,D

Intermediate =
A,B,C,D,E

Advanced = A,B,C,D,E,F,
X = Knockdowns (T1)





## Obstacle #2: Big

Dip



Training = A,B,C
Preliminary = A,B,C,D
Intermediate =
A,B,C,D,E
AdvaragekadvB,Q10)E







# Obstacle #3: Troll Bridge



Training = A,B,C
Preliminary = A,B,C,D
Intermediate =
A,B,C,D,E
Advanced = A,B,C,D,E,F
X = Knockdowns (1)









## **Obstacle #4: Cupola**

#### Corner

Ε х5 х9 x10 **x12** 

Intermediate = A,B,C,D,E Advanced & A.B.C.D.E.F.





# Obstacle #5: Phonehenge



#### **Obstacle #6: The**













В











**NO TRAINING** Preliminary = A,B,C,D Intermediate = A,B,C,D,E Advanced = A,B,C,D,D,E,F

X = Knockdowns (9)

x4 <

2022 Grand Oaks



### **Obstacle #7: Water**



X = Knockdowns (9)