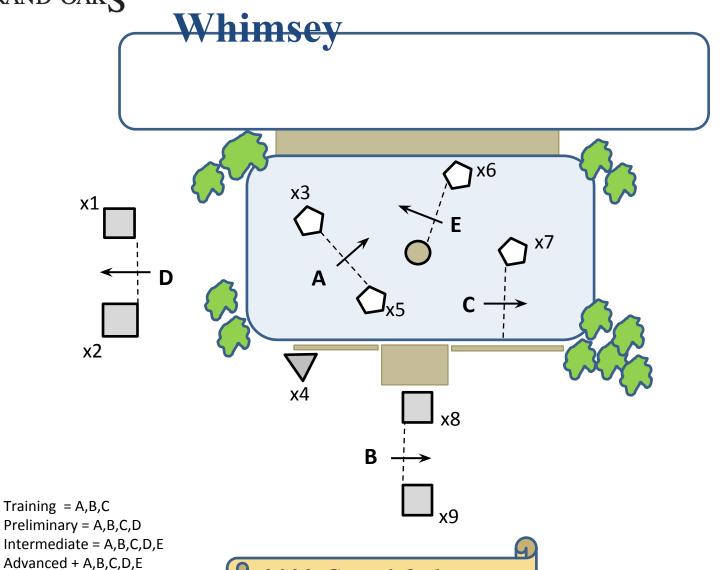

## Obstacle #1: Oak Hollow







Training = A,B,C

Preliminary = A,B,C,D

Intermediate =
A,B,C,D,E

Advanced = A,B,C,D,E,F,
X = Knockdowns (T1)





## Obstacle #2: Big

Dip



Training = A,B,C
Preliminary = A,B,C,D
Intermediate =
A,B,C,D,E
AdvaragekadvB,Q10)E







# Obstacle #3: Troll Bridge



Training = A,B,C
Preliminary = A,B,C,D
Intermediate =
A,B,C,D,E
Advanced = A,B,C,D,E,F
X = Knockdowns (1)









## **Obstacle #4: Cupola**

#### Corner

Ε х5 х9 x10 **x12** 

Intermediate = A,B,C,D,E Advanced & A.B.C.D.E.F.





# Obstacle #5: Phonehenge



#### **Obstacle #6: The**













В











**NO TRAINING** Preliminary = A,B,C,D Intermediate = A,B,C,D,E Advanced = A,B,C,D,D,E,F

X = Knockdowns (9)

x4 <

2022 Grand Oaks



### **Obstacle #7: Water**



X = Knockdowns (9)