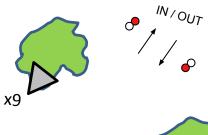

#### Corner

Ε х5 х9 x10 **x12** 

Intermediate = A,B,C,D,E Advanced & A.B.C.D.E.F.