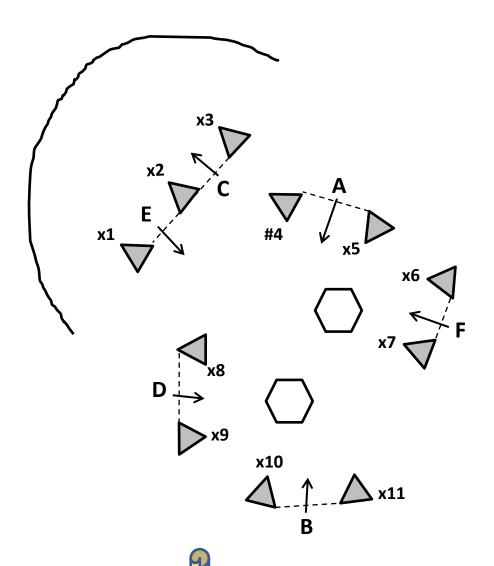

#### Obstacle #: 3 Oak Hollow

Beginner=A,B,C Training = A,B,C,D Preliminary = A,B,C,D Intermediate = Not Driven Advanced Novice = Not Driven Advanced Open = A,B,C,D,E,F

X = Knockdown (4)