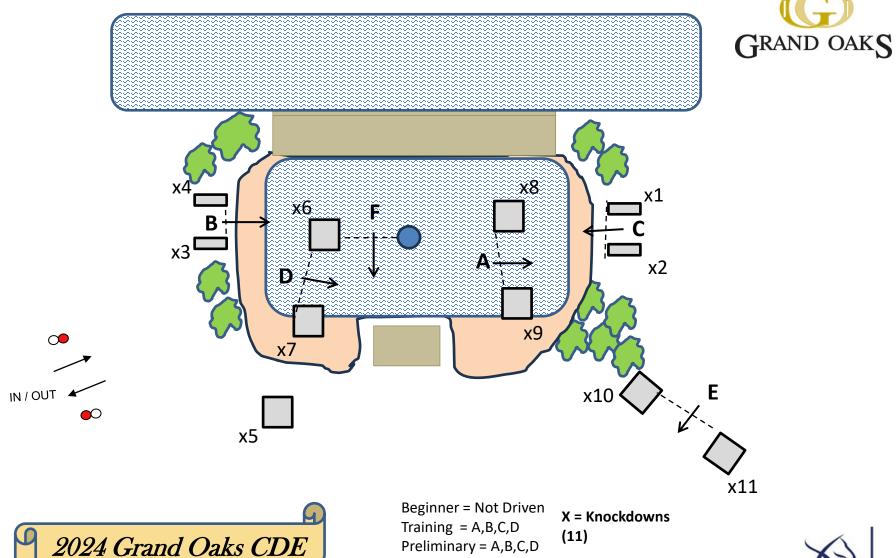

#### Obstacle #1: Field of Dreams

Beginner=A,B,C
Training = A,B,C,D
Preliminary = A,B,C,D
Intermediate = A,B,C,D,E
Advanced Novice = A,B,C,D,E,F
Advanced Open = A,B,C,D,E,F
X = Knockdowns (11)