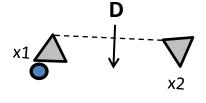

### Obstacle #2: The Patriot

Beginner=A,B,C Training = A,B,C,D Preliminary = A,B,C,D Intermediate = A,B,C,D,E Advanced Novice = A,B,C,D,E,F Advanced Open = A<B<C<D<E<F

#### X = Knockdowns (6)

В

2024 Grand Oaks CDE

**x**5

IN / OUT

D