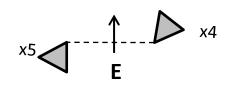

#### Obstacle #: 3 Oak Hollow

Beginner=A,B,C Training = A,B,C,D Preliminary = A,B,C,D Intermediate = Not Driven Advanced Novice = Not Driven Advanced Open = A,B,C,D,E,F

X = Knockdown (4)